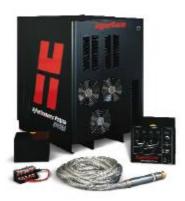

## Hypertherm HyPerformance HPR260, The Next Generation of Mechanized Plasma: 1 ea.

260 amp HyDefinition Plasma Cutting System Long-life Oxygen Cutting Technology Virtually Dross-Free cutting from gauge up to 1-1/4" at 100% Duty Cycle Capable of Piercing up to 1.5" material thickness Maximum cutting thickness up to 2.5" with an edge start Increased cutting speeds, approaching 400amp systems Exceptional Consumable Life and low operating cost Capable of Marking and Cutting with the same consumables Quick-Disconnect Torch Head for reduced set-up time Configured with a new Manual Gas Console