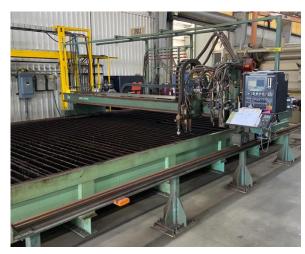

## **Pre - Owned LTEC High Definition Plasma / Oxy Cutting Machine**

- 10' Effective Cutting Width; 20' Effective Cutting Length
- Hypertherm HyPerformance® Plasma HPR260®
- Plasma Torch Height Control
- Burny Phantom CNC w/ Built-In Drives
- Two Oxy/Fuel Stations

NOTE: The table shown in the photo above is NOT INCLUDED