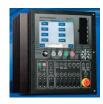

## **Pre - Owned LTEC High Definition Plasma / Oxy Cutting Machine**

- 10' Effective Cutting Width; 20' Effective Cutting Length
- Hypertherm HyPerformance® Plasma HPR260®
- Plasma Torch Height Control
- Burny Phantom CNC w/ Built-In Drives
- Two Oxy/Fuel Stations

**Burny Phantom CNC:** 1 ea.





## Hypertherm HyPerformance HPR260, The Next Generation of Mechanized Plasma: 1 ea.



260 amp HyDefinition Plasma Cutting System Long-life Oxygen Cutting Technology Virtually Dross-Free cutting from gauge up to 1-1/4" at 100% Duty Cycle Capable of Piercing up to 1.5" material thickness Maximum cutting thickness up to 2.5" with an edge start Increased cutting speeds, approaching 400amp systems Exceptional Consumable Life and low operating cost Capable of Marking and Cutting with the same consumables Quick-Disconnect Torch Head for reduced set-up time Configured with a new Manual Gas Console





NOTE: The table shown in the photo above is NOT INCLUDED

# **TOTAL MACHINE PRICE: \$15,981.00**

Machine is currently operational daily in IL. Machine is being sold "As is, Where is" without a